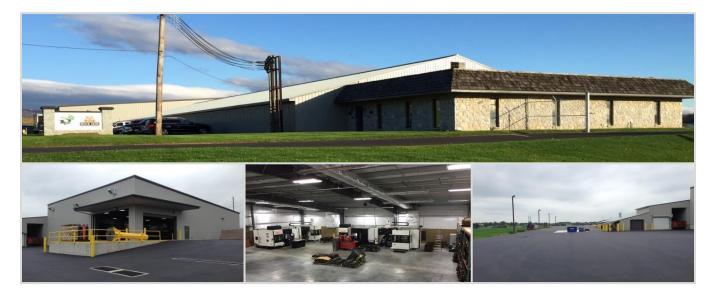

#### ISO 9001 Certified

Our 45,000 square foot facility is located in south central Pennsylvania. The facility is easily accessible by our customers, suppliers, and employees. We are located just off Route 16, between Interstate 81 and the Pennsylvania Turnpike, in the borough of Mercersburg.

Our entire facility is temperature controlled. Our shipping and receiving area accommodates both dock and tailgate loading and unloading.

We welcome all of our customers to visit our facility.