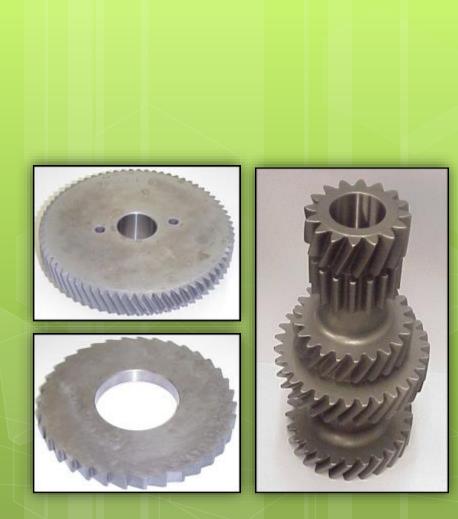

#### **Gear Types**

- Cluster
- Coarse Pitch
- Fine Pitch
- Helical
- Internal & External
- Metric
- Multi-Start
- Pinion
- Spur

#### LOUDON INDUSTRIES INC.

Internal Helical Teeth

External Helical Teeth / Ratchet Teeth

Transmission Gears

Air Starter Parts

Planetary Cages

**Ring Gears** 

Worm Gears