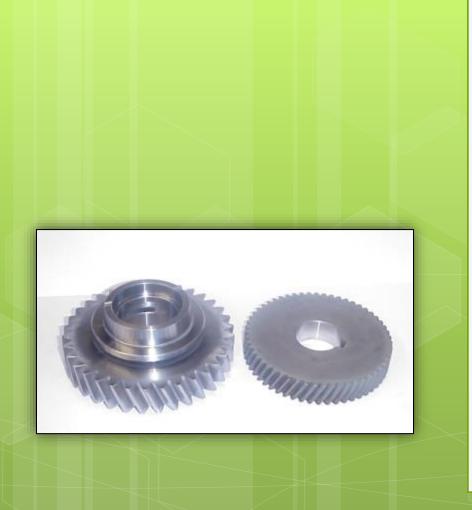

# Gear Capabilities

#### **Gear Types**

- Cluster
- Coarse Pitch
- Fine Pitch
- Helical
- Internal & External
- Metric
- Multi-Start
- Pinion
- Spur