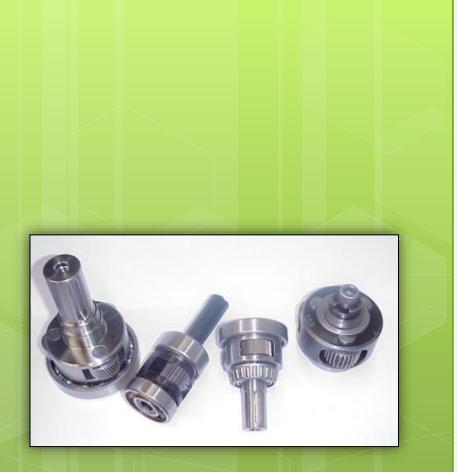

# Gear Capabilities

#### **Gear Types**

- Cluster
- Coarse Pitch
- Fine Pitch
- Helical
- Internal & External
- Metric
- Multi-Start
- Pinion
- Spur

#### **Gear Related Products**

- Clutches
- Gear Box & Assemblies
- Planetary Gear Assemblies
- Power Transmission Components
- Ratchets
- Silent Chain Pulleys
- Speed Reducers
- Splined Shafts
- Sprockets
- Timing Belt Pulleys
- Torque Hubs
- Worms
- Air Starter parts
- Fluid Actuators

#### LOUDON INDUSTRIES INC.

Internal Helical Teeth

External Helical Teeth / Ratchet Teeth

Transmission Gears

Air Starter Parts

Planetary Cages

**Ring Gears** 

Worm Gears